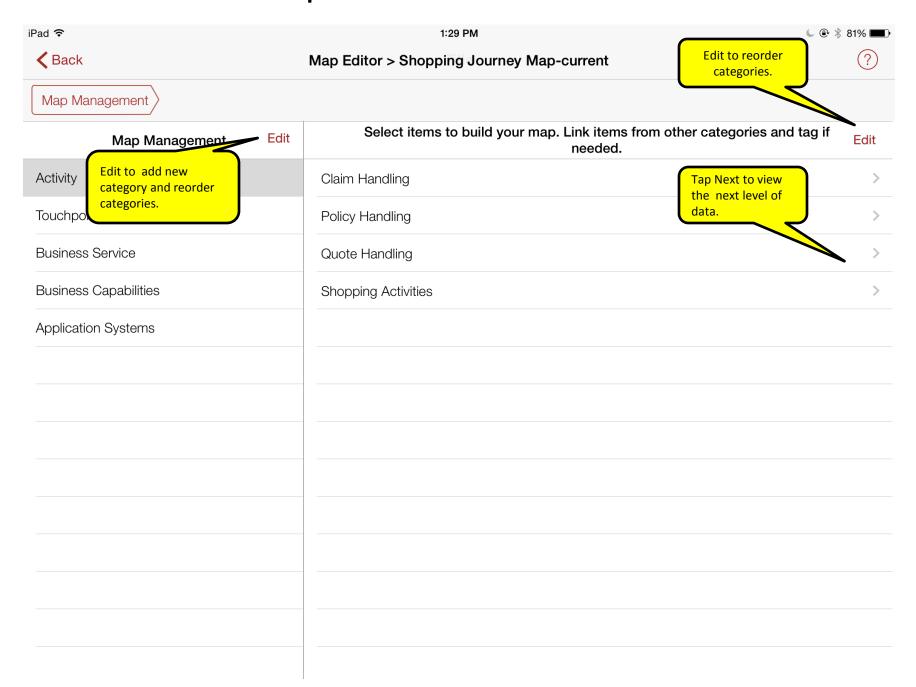

# Enterprise Evolver

Full Editor at a glance



### **Map Full Editor- Main Area**



#### **Map Full Editor- Decoration and Association** Back to Canvas Editor iPad 중 1:29 PM **<** Back Map Editor > Shopping Journey Map-current Map Management **Business Capabilities** Map Management Done Activity Show on Map **Touchpoint** Show on Map Decorating categories in the canvas by changing the background color, shapes Drag up/down to etc. User can also hide a category and **Busines** Row background color reorder change the name of the category. **Business Capabilities** Item Color Name of the category to Rounded Corner **Application Systems** Item Shape be displayed on the map Display name Switch on to show the Show ID on map unique ID of the category Add a new category (row) Associated to With this feature users can add more Application Systems Dissociate categories. Can also b