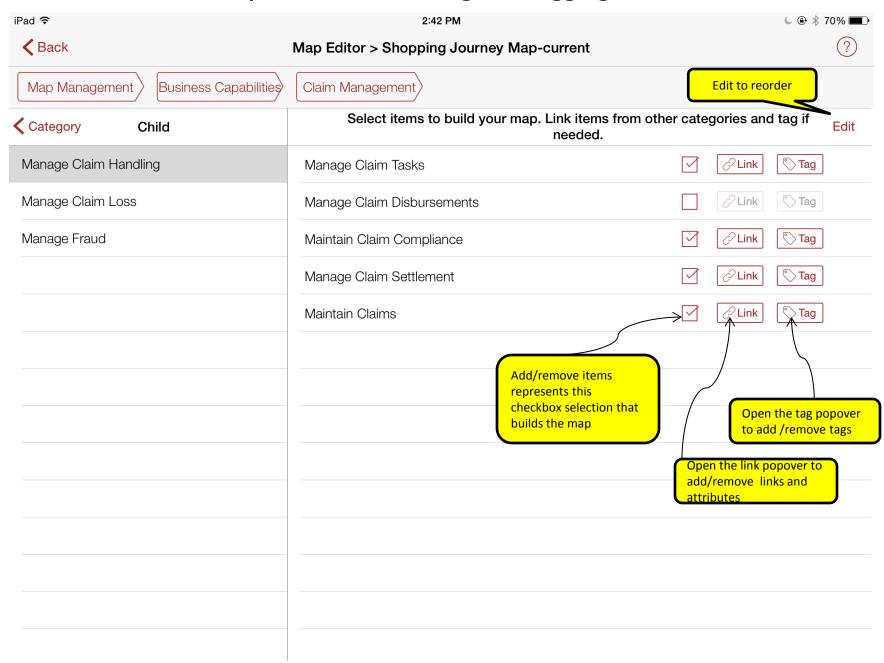

## **Map Full Editor- Linking and Tagging**

# **Map Full Editor- Linking and Tagging**