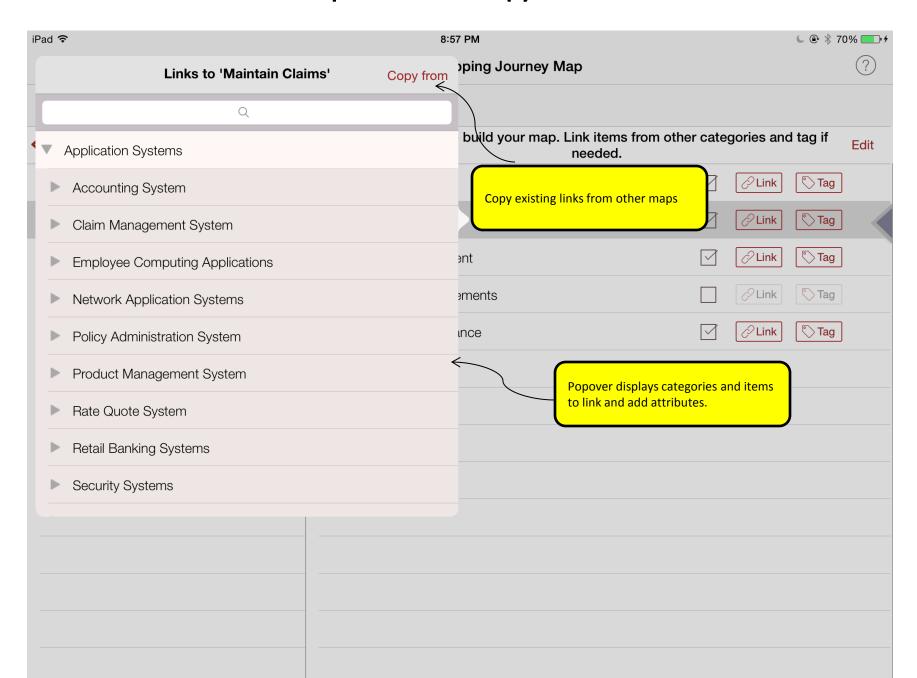

d Corner **Application Systems** Item Shape be displayed on the map Display name Switch on to show the Show ID on map unique ID of the category Add a new category (row) Associated to With this feature users can add more Application Systems Dissociate categories. Can also be associated to Tap to view "association" Association area: hints Activity Users can use this area to associate and Associate dissociate categories. Association are created from the Configurator editor Skills **Associate** and here associations are used to connect two categories. This Phases Associate connection helps in filtering and searching data on a map. **Business Information Associate**

## **Map Full Editor- Linking and Tagging**



# **Map Full Editor- Linking and Tagging**



### **Map Full Editor- Copy from**