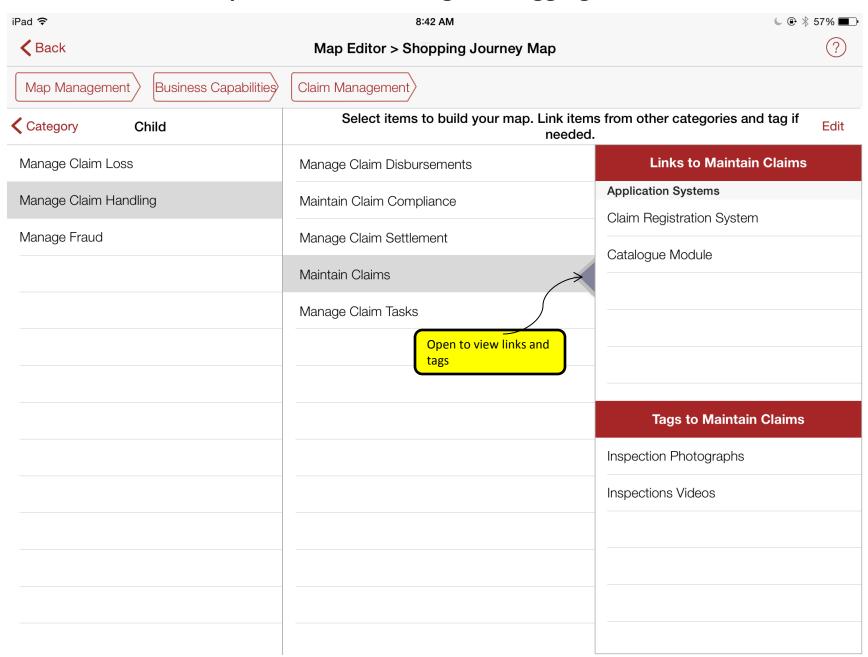

## **Map Full Editor- Linking and Tagging**

# **Map Full Editor- Linking and Tagging**